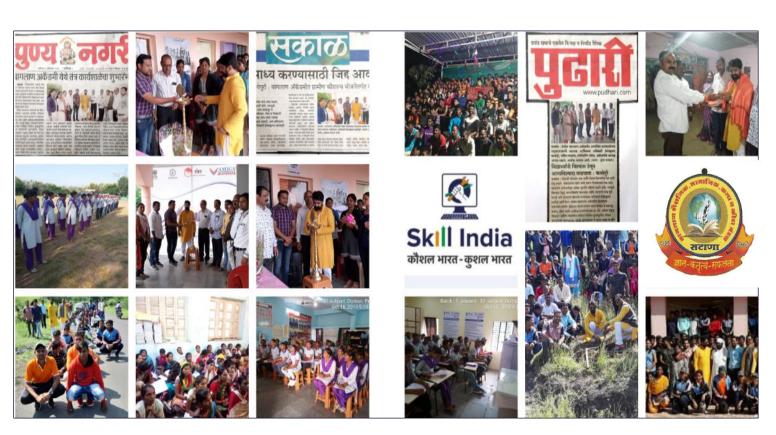

# Another Milestone of Baglan Shaikshanik under Skill Development

After creating many benchmarks, Baglan Family is moving ahead for their commitment towards Society. Baglan Shanikshanik have started many Skills Initiative, to empower Youths of India. In this continuation.

Recently we had started a Center in Maharashtra, which is empowering 560 BPL families from remote areas of Maharashtra State. We have started a beautiful training center at Satana (Nashik) on 4th October-2019, which is having huge area with 5 acres of land. There we have set up all academic facilities with Tablets & IT labs for each student along world class residential facilities. In this DDU-GKY program provides, Training-Food- Accommodation-Uniform-Books-Stationary-Medical & other facilities free of Cost. Not only this, the program is also providing Job & post Placement supports along with Certification from Government Agencies to each BPL Candidates. In next 5 Years, we want to empower 1 Lac BPL Families of India by providing Training & Job to Youths of those families.

## **Our Success**

बागलाण ॲकॅडमीची देदीप्यमान कामगिर

वडिझरे सायकल शर्यतीत भगवान खैरनार प्रथम

अंकडमी सटाणा, दितीय क्रमांक जोशी, मुंबई नाका मित्रमंडळ,

सुरक्षारक्षक प्रशिक्षणातील ७० जणांना नियुक्तीपत्र

देशदूद नारिक रविवार दि. २९ मार्च २०१५

सटाणा

बागलाण ॲकेडमीत साहस शिबिर

नवी आशा-नवी दिशा

#### थोडक्यात महत्त्वाचे

बागलाण ॲकॅडमीत उन्हाळी शिबिर सुरू

सटाण्यात पोलीस भरती प्रशिक्षण सुरू

सटापवात पालास भरता प्रशिक्षण सुरू सटाणा - येथील बागलाण अकादमी या संक्षेत पोलीस भरती प्रशिक्षण सुरू करण्यात आले असल्याचे माहिती अकॅडप्रीचे संचालक आनंदा महाले यांनी दिली. प्रशिक्षणत तालुक्यातील मुलामुर्लीनी सहभाग नोदिबला अस्त, सद प्रशिक्षण हे महिनाभर चालिबले बाणार आहे. या प्रशिक्षणात निद्याच्यांकडून पठण्याचा, इंच उडी, लांब उडी, दौरावर चढण, गोळाफेक यासारखी प्रात्यक्षिके करून घेष्णात येत आहेत, प्रशिक्षणार्थी निद्याच्यांचा राहण्याची व्यवस्था करण्यात आली आहे. सदर प्रशिक्षणाचे आयोजन आनंदा महाले, मधुकर नंदाळे, वसंत र पि. मनोहर जगताप यांनी केले आहे.

बागलाण ॲकॅडमीतर्फे ५ पासून कमांडो प्रशिक्षण

नाशिक । शनिवार, ९ फेब्रुवारी २०१६ । किंमत र ३

G

बागलाण अंकेडमीचे ४० प्रशिक्षणार्थी सैन्यात

सहणा, दि. २५ (प्रतिनिधी)
सहणा, दि. २५ (प्रतिनिधी)
स्थील व्यालक कोठको छेउट हे रूच स्थानवर्षी या ग्रंथ व्या प्रीक्तस्यीलक स्थानवर्षी या ग्रंथ व्या प्रीक्तस्यीलक स्थानवर्ष प्रशिक्ष केंद्रस्य ४० प्रशिक्षणार्थी भावीत्व स्थानवर्षा व्यावस्था व्यावस्था व्यावस्था प्राव्यको निर्मेष स्थानवर्षी स्थानवर्षी प्रायंको निर्मेष स्थानवर्षी स्थानवर्षी अपयोगनं करणारा ये बुच प्रतिकामाधीना गुभेच्छा रचना अल्या स्थानवर्षीना गुभेच्छा रचना प्रतिकाम स्थानवर्षीना स्थानवर्षीना स्थानवर्षीना

वर्ष ४२ । अंक १६२ । बुधवार, दि. १५ फेब्रुवारी २०१२ । पाने १४

बागलाण ॲकेडमीतर्फे वृक्षारोपण

सैन्य भरतीचे प्रशिक्षण देणारी बागलाण ॲकेडमी शिक्षण संस्था

बागलाण ॲकेडमीतर्फे मोफत स्पर्धा परीक्षा मार्गदर्शन शिबिर यशस्वी

-पोलीस घडविणारी बागुलाण अकॅडमी-देशसेवेसाठी संज्ञ! यांच्या मार्गदर्शनाखाली तयार झालेले सहा हजार पाचशे । रक्षण दलात विविध पदावर रूजू झालेले आहेत. दलात आठ महार रेजिमेंट या परमयिर चक्र विजेत्या बटालि

स्टाकि रविवार, ११ मार्च २०१६

सटाण्यात पोलिस भरतीपूर्व प्रशिक्षण शिबिराचे उदघाटन

अयोजन करवाज अते आहे. विस्तारण पहिल्याच पहिल्याच हिराही होभावत प्रतिक्राची मुठः मुक्ती सरुपण पहिल्याची हो प्रतिकार पहिल्या पहिल्या असूर, प्रतिकार्याचीन पाठते, (खायाचित्र : तेत्रान खेराना) वेव कही. हाथ उठी, दोरास चाले.