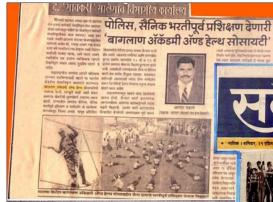

## **Our Success**

बागलाण ॲकॅडमीची देदीप्यमान कामगिर

वडिझरे सायकल शर्यतीत भगवान खैरनार प्रथम

अंकडमी सटाणा, दितीय क्रमांक जोशी, मुंबई नाका मित्रमंडळ,

सुरक्षारक्षक प्रशिक्षणातील ७० जणांना नियुक्तीपत्र

देशदूद नारिक रविवार दि. २९ मार्च २०१५

सटाणा

बागलाण ॲकेडमीत साहस शिबिर

नवी आशा-नवी दिशा

#### थोडक्यात महत्त्वाचे

बागलाण ॲकॅडमीत उन्हाळी शिबिर सुरू

सटाण्यात पोलीस भरती प्रशिक्षण सुरू

सटापवात पालास भरता प्रशिक्षण सुरू सटाणा - येथील बागलाण अकादमी या संक्षेत पोलीस भरती प्रशिक्षण सुरू करण्यात आले असल्याचे माहिती अकॅडप्रीचे संचालक आनंदा महाले यांनी दिली. प्रशिक्षणत तालुक्यातील मुलामुर्लीनी सहभाग नोदिबला अस्त, सद प्रशिक्षण हे महिनाभर चालिबले बाणार आहे. या प्रशिक्षणात निद्याच्यांकडून पठण्याचा, इंच उडी, लांब उडी, दौरावर चढण, गोळाफेक यासारखी प्रात्यक्षिके करून घेष्णात येत आहेत, प्रशिक्षणार्थी निद्याच्यांचा राहण्याची व्यवस्था करण्यात आली आहे. सदर प्रशिक्षणाचे आयोजन आनंदा महाले, मधुकर नंदाळे, वसंत र पि. मनोहर जगताप यांनी केले आहे.