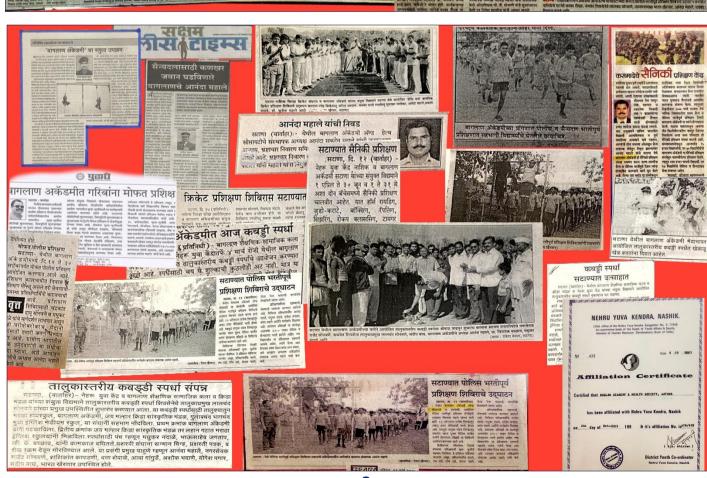

## **Our Success**

बागलाण ॲकॅडमीची देदीप्यमान कामगिर

वडिझरे सायकल शर्यतीत भगवान खैरनार प्रथम

अंकडमी सटाणा, दितीय क्रमांक जोशी, मुंबई नाका मित्रमंडळ,

सुरक्षारक्षक प्रशिक्षणातील ७० जणांना नियुक्तीपत्र

देशदूद नारिक रविवार दि. २९ मार्च २०१५

सटाणा

बागलाण ॲकेडमीत साहस शिबिर

नवी आशा-नवी दिशा

#### थोडक्यात महत्त्वाचे

बागलाण ॲकॅडमीत उन्हाळी शिबिर सुरू

सटाण्यात पोलीस भरती प्रशिक्षण सुरू

सटापवात पालास भरता प्रशिक्षण सुरू सटाणा - येथील बागलाण अकादमी या संक्षेत पोलीस भरती प्रशिक्षण सुरू करण्यात आले असल्याचे माहिती अकॅडप्रीचे संचालक आनंदा महाले यांनी दिली. प्रशिक्षणत तालुक्यातील मुलामुर्लीनी सहभाग नोदिबला अस्त, सद प्रशिक्षण हे महिनाभर चालिबले बाणार आहे. या प्रशिक्षणात निद्याच्यांकडून पठण्याचा, इंच उडी, लांब उडी, दौरावर चढण, गोळाफेक यासारखी प्रात्यक्षिके करून घेष्णात येत आहेत, प्रशिक्षणार्थी निद्याच्यांचा राहण्याची व्यवस्था करण्यात आली आहे. सदर प्रशिक्षणाचे आयोजन आनंदा महाले, मधुकर नंदाळे, वसंत र पि. मनोहर जगताप यांनी केले आहे.

बागलाण ॲकॅडमीतर्फे ५ पासून कमांडो प्रशिक्षण

नाशिक । शनिवार, ९ फेब्रुवारी २०१६ । किंमत र ३

G

बागलाण अंकेडमीचे ४० प्रशिक्षणार्थी सैन्यात

सहणा, दि. २५ (प्रतिनिधी)
सहणा, दि. २५ (प्रतिनिधी)
स्थील व्यालक कोठको छेउट हे रूच स्थानवर्षी या ग्रंथ व्या प्रीक्तस्यीलक स्थानवर्षी या ग्रंथ व्या प्रीक्तस्यीलक स्थानवर्ष प्रशिक्ष केंद्रस्य ४० प्रशिक्षणार्थी भावीत्व स्थानवर्षा व्यावस्था व्यावस्था व्यावस्था प्राव्यको निर्मेष स्थानवर्षी स्थानवर्षी प्रायंको निर्मेष स्थानवर्षी स्थानवर्षी अपयोगनं करणारा ये बुच प्रतिकामाधीना गुभेच्छा रचना अल्या स्थानवर्षीना गुभेच्छा रचना प्रतिकाम स्थानवर्षीना स्थानवर्षीना स्थानवर्षीना

वर्ष ४२ । अंक १६२ । बुधवार, दि. १५ फेब्रुवारी २०१२ । पाने १४

बागलाण ॲकेडमीतर्फे वृक्षारोपण

सैन्य भरतीचे प्रशिक्षण देणारी बागलाण ॲकेडमी शिक्षण संस्था

बागलाण ॲकेडमीतर्फे मोफत स्पर्धा परीक्षा मार्गदर्शन शिबिर यशस्वी

-पोलीस घडविणारी बागुलाण अकॅडमी-देशसेवेसाठी संज्ञ! यांच्या मार्गदर्शनाखाली तयार झालेले सहा हजार पाचशे । रक्षण दलात विविध पदावर रूजू झालेले आहेत. दलात आठ महार रेजिमेंट या परमयिर चक्र विजेत्या बटालि

स्टाकि रविवार, ११ मार्च २०१६

सटाण्यात पोलिस भरतीपूर्व प्रशिक्षण शिबिराचे उदघाटन

अयोजन करवाज अते आहे. विस्तारण पहिल्याच पहिल्याच हिराही होभावत प्रतिक्राची मुठः मुक्ती सरुपण पहिल्याची हो प्रतिकार पहिल्या पहिल्या असूर, प्रतिकार्याचीन पाठते, (खायाचित्र : तेत्रान खेराना) वेव कही. हाथ उठी, दोरास चाले.