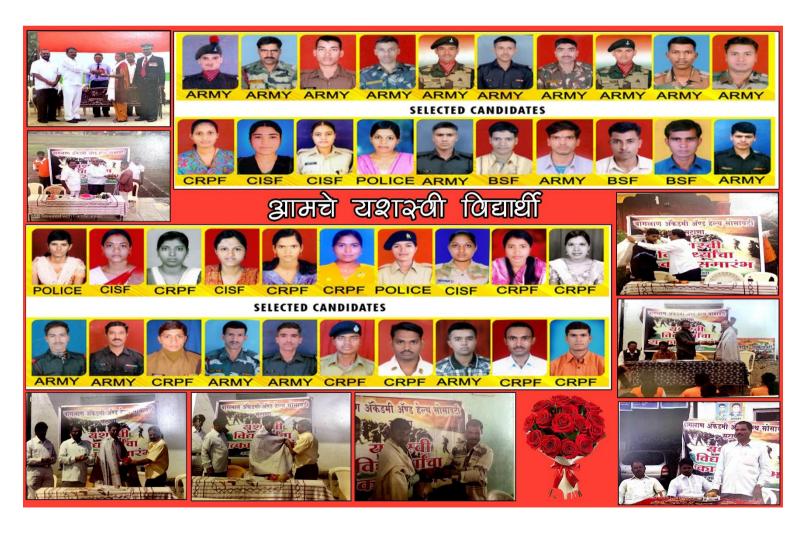

## • AIM :-

1. To Train 8th 10th 12th, Graduation, Diploma degree holders to prepare them for competition by imparting thorough knowledge about Police/Army, Security Guard & various competitive exams.

"We have placed more than 15000 candidates in various govt. jobs in just 23 Years"

## **Our Success**

बागलाण ॲकॅडमीची देदीप्यमान कामगिर

वडिझरे सायकल शर्यतीत भगवान खैरनार प्रथम

अंकडमी सटाणा, दितीय क्रमांक जोशी, मुंबई नाका मित्रमंडळ,

सुरक्षारक्षक प्रशिक्षणातील ७० जणांना नियुक्तीपत्र

देशदूद नारिक रविवार दि. २९ मार्च २०१५