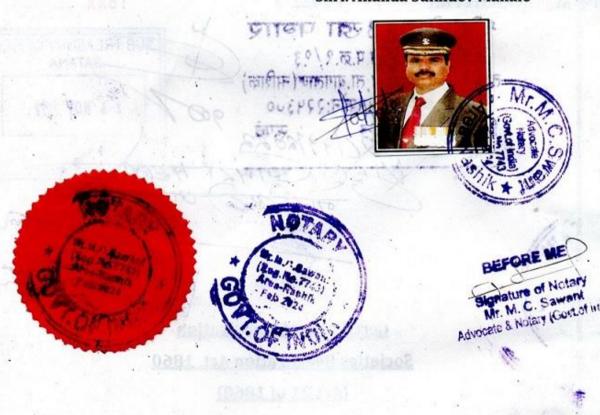

## Baglan Shaikshanik Samajik kala And Krida Mandal, Satana

Govt.Regt.No: MH/7484/02/Nsk President - Mr.Ananda Mahale (Army,CDO,PTI,BFNA)

## **Baglan Academy**

Police, Army, Security Guard and competitive exams Pre-Recruitment Training Centre

Nampur Road, Satana Tal.Baglan Dist.Nashik Mo.+91 9422754559

Email:- baglanacademy444@gmail.com

Website:- www.baglanacademy.com

PRESIDENT

Baglan Shaikshanik Samajik, Kala &
Kirda Mandal, Satana, Dist.Nashik

Ministry of Youth and Sports Government of India Nehru Yuva Kendra, Nashik Affiliated

Name of Society / Trust – Baglan Shaikshanik Samajik Kala & Krida Mandal

**Address** – Baglan Academy, Nampur Road, Satana Tal.Baglan Dist.Nashik (Maharashtra) - 423301

20°36'48.1"N 74°13'07.9"E

विशेष-ध. आ./मुं. सा. वि./५० म.