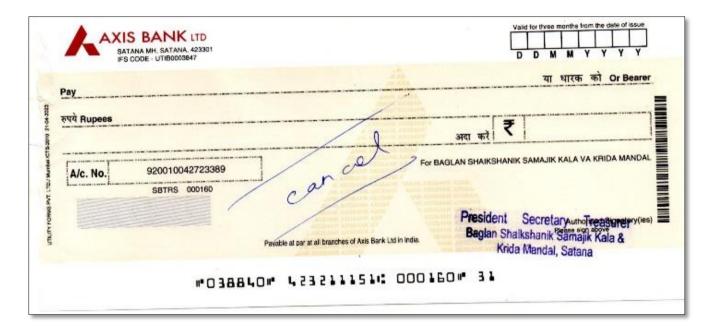

report appears to be legal and valid. Accordingly, I answer the point No. 1 in affirmative. Therefore, I proceed to pass following orders in the matter:-

ORDER

1. The change report is hereby accepted without costs.

2. Schedule - I be amended accordingly.

(Dipti D. Kolapkar)

Assistant Charity Commissioner,

Nashik Region, Nashik

सत्यप्रत

आ**चक्षक** हार्वजनिक न्यास तेंदणी कार्यालय

नाशिक विभाग नाशिक



Date: 29-6-2017

Place: Nasik

## **Bank Account Details**

| Account No      | IFSC Code   | A/c Name                                                     | Bank Name |
|-----------------|-------------|--------------------------------------------------------------|-----------|
| 920010042723389 | UTIB0003847 | Baglan Shaikshanik<br>Samajik Kala & Krida<br>Mandal, Satana | Axis Bank |



## **Alternate Bank Accounts (Same Trust)**

## 1. State Bank of India

a. A/c No – 30779420517

b. IFSC - SBIN0000472

## 2. Bank of Baroda

a. A/c No - 44740200000516

b. IFSC - BARBOSATANA



To,

BAGLAN SHAIKSHANIK SAMAJIK KALA VA KRIDA MANDAL,

Satana.

Date: 15/04/2024.

As per your request we have confirm that BAGLAN SHAIKSHANIK SAMAJIK KALA VA KRIDA MANDAL,

Is maintaining SB Trust Account No 920010042723389 with Axis Bank Ltd Satana Branch.

Details of which are as mentioned below.

Customer Name: BAGLAN SHAIKSHANIK SAMAJIK KALA VA KRIDA MANDAL

Account No: 920010042723389

Address: BAGLAN S S K & K MANDAL BHAKSHI, HNO 90 BHAXITAL TAL- SATANA DIST, NASIK NAMPUR

ROAD CHAUGAON PHATA, Satana, 423301.

Branch Name: SATANA

IFSC: UTIB0003847

MICR: 423211151

Account opened Date: 02